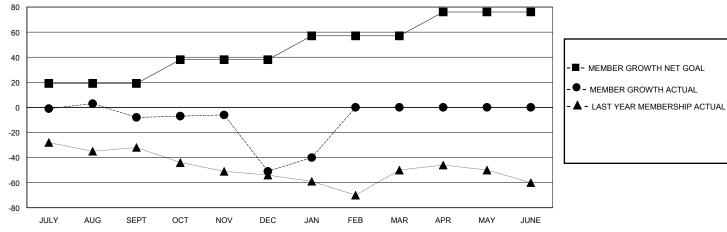

## GOALS AND ACTUAL MEMBERS CUMULATIVE

| DROPPED CLUBS: 3              |     | 30 CLUBS OF 76 ADDED 1 OR MORE<br>NEW MEMBERS | GENDER DISTRIBUTION  MALE 1,073 (64.68%) |              |     |
|-------------------------------|-----|-----------------------------------------------|------------------------------------------|--------------|-----|
| DROPPED MEMBERS               |     |                                               | FEMALE                                   | 585 (35.26%) |     |
| DECEASED                      | 9   | CLICK HERE FOR CUMULATIVE                     | TOTAL FAMILY UNIT MEMBERS                |              | 370 |
| CLUB CANCELLED 26<br>OTHER 86 |     | MEMBERSHIP DATA                               | FAMILY MEMBERS PAYING HALF DUES          |              | 190 |
| TOTAL                         | 121 |                                               |                                          |              |     |